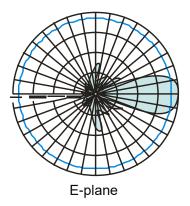

#### **Specifications**

| ITEM                 | COMMENT       |  |  |
|----------------------|---------------|--|--|
| Frequency range*     | 920~925 MHz   |  |  |
| Bandwidth            | 26MHz         |  |  |
| Gain                 | 12dBi         |  |  |
| Beam Width           | 39°           |  |  |
| V.S.W.R              | ≤1.3          |  |  |
| Max Power            | 100W          |  |  |
| Nominal Impedance    | 50 Ω          |  |  |
| Polarization         | V/H           |  |  |
| Connector            | N-Female      |  |  |
| F/B Ratio            | ≥28           |  |  |
| Lightning Protection | Direct ground |  |  |
| Cover for Antenna    | ABS           |  |  |
| Max Wing Velocity    | 60 m/s        |  |  |
|                      | 1             |  |  |