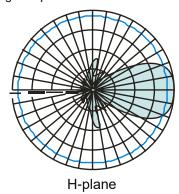

#### **Specifications**

| ITEM                 | COMMENT       |  |  |
|----------------------|---------------|--|--|
| Frequency range*     | 920~925 MHz   |  |  |
| Bandwidth            | 26MHz         |  |  |
| Gain                 | 12dBi         |  |  |
| Beam Width           | 39°           |  |  |
| V.S.W.R              | ≤1.3          |  |  |
| Max Power            | 100W          |  |  |
| Nominal Impedance    | 50 Ω          |  |  |
| Polarization         | V/H           |  |  |
| Connector            | N-Female      |  |  |
| F/B Ratio            | ≥28           |  |  |
| Lightning Protection | Direct ground |  |  |
| Cover for Antenna    | ABS           |  |  |
| Max Wing Velocity    | 60 m/s        |  |  |
|                      | 1             |  |  |