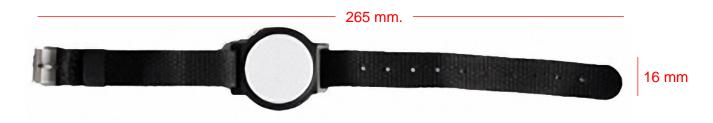

## **Specification**

Material : Nylon

Size : 265 x Ø37 x 16 mm.

Band wide : 16 mm.

Color available : blue, red, black, white, yellow, orange, grey, green, pink

Operating Frequency: Available

Working temperature : -30°C~75°C