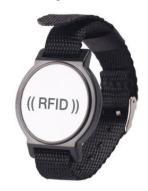

## **RFID Nylon Watch Buckle**

Model: WB-NL-02

## **RFID Nylon Wristband Watch Buckle Model WB-NL-02**

40 mm.