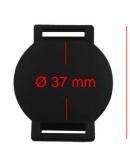

## **Specification**

Material : Nylon

Size : 265 x Ø37 x 16 mm.

Band wide : 16 mm.

Color available : blue, red, black, white, yellow, orange, grey, green, pink

Operating Frequency: Available

Working temperature : -30°C~75°C